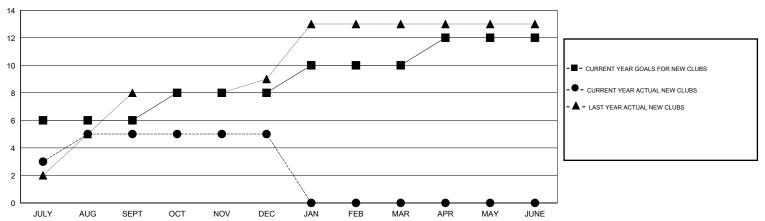

| 100                | 434                                 | 240                | 194              |
| OCT/NOV/DEC           | 2                | 0         | 1                | -1               | OCT/NOV/DEC           | 340                | 153                                 | 195                | -42              |
| JAN/FEB/MAR           | 2                | 0         | 0                | 0                | JAN/FEB/MAR           | 140                | 0                                   | 0                  | 0                |
| APR/MAY/JUNE          | 2                | 0         | 0                | 0                | APR/MAY/JUNE          | 90                 | 0                                   | 0                  | 0                |

### GOALS AND ACTUAL NEW CLUBS CUMULATIVE



#### GOALS AND ACTUAL MEMBERS CUMULATIVE



| DROPPED CLUBS: 1  DROPPED MEMBERS |     | 62 CLUBS OF 116 ADDED 1 OR MORE<br>NEW MEMBERS |                       | ON<br>3,144 (72.71%)<br>1,180 (27.29%) |
|-----------------------------------|-----|------------------------------------------------|-----------------------|----------------------------------------|
| DECEASED                          | 4   | CLICK HERE FOR HEALTH                          | FAMILY UNIT MEMBERS   | 1,831                                  |
| CLUB CANCELLED                    | 20  | ASSESSMENT DATA                                | HEAD OF HOUSEHOLD     | 874                                    |
| OTHER                             | 411 |                                                |                       | 957