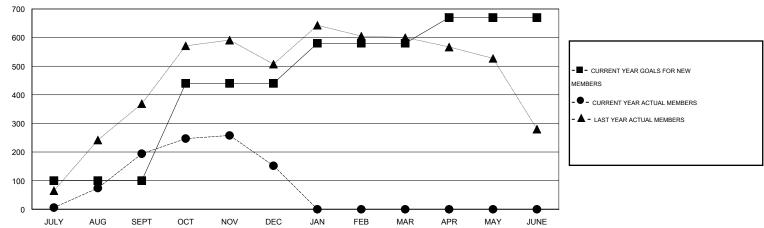

#### GOALS AND ACTUAL MEMBERS CUMULATIVE

| DROPPED CLUBS: 1  DROPPED MEMBERS |     | 62 CLUBS OF 116 ADDED 1 OR MORE<br>NEW MEMBERS |                       | ON<br>3,144 (72.71%)<br>1,180 (27.29%) |
|-----------------------------------|-----|------------------------------------------------|-----------------------|----------------------------------------|
| DECEASED                          | 4   | CLICK HERE FOR HEALTH                          | FAMILY UNIT MEMBERS   | 1,831                                  |
| CLUB CANCELLED                    | 20  | ASSESSMENT DATA                                | HEAD OF HOUSEHOLD     | 874                                    |
| OTHER                             | 411 |                                                |                       | 957                                    |
| TOTAL                             | 435 |                                                | NON-HEAD OF HOUSEHOLD | 957                                    |